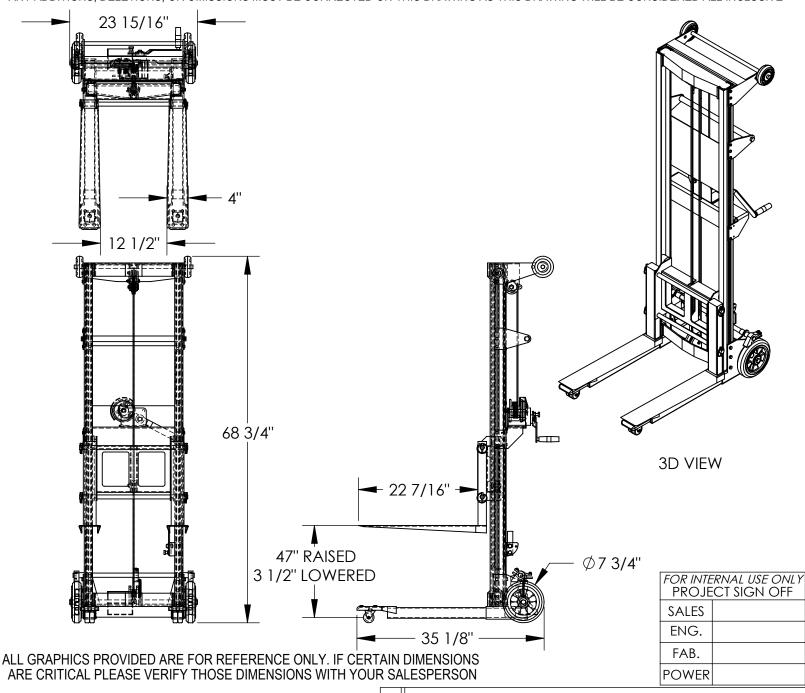

## STANDARD FEATURES

MODEL NUMBER IS: A-LIFT-R
DURABLE STEEL AND ALUMINUM CONSTRUCTION
CAPACITY IS: 500 LBS.
OVERALL WIDTH IS: 23 15/16"
OVERALL LENGTH IS: 35 1/8"
OVERALL HEIGHT IS: 68 3/4"
HAND CRANK WINCH WITH REVERSIBLE HANDLE
FORKS CAN BE INVERTED TO PROVIDE
TWO DIFFERENT HEIGHTS
LOWERED HEIGHT FORKS DOWN IS: 3 1/2"
LOWERED HEIGHT FORKS UP IS: 23 1/2"
RAISED HEIGHT FORKS DOWN IS: 47"

RAISED HEIGHT FORKS UP IS: 67"
TWO  $\phi$ 8" NON-MARKING REAR WHEELS
TWO  $\phi$ 2" FRONT SWIVEL CASTERS
APPROXIMATE WEIGHT IS 126 LBS