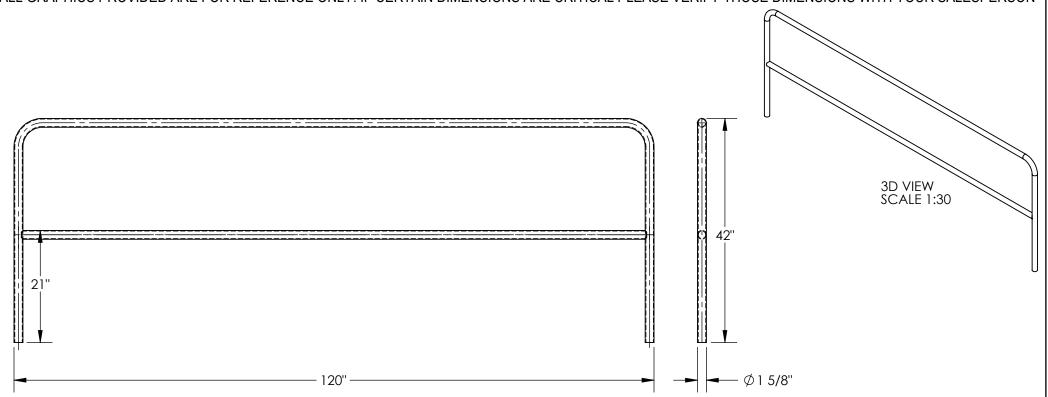

## **ALUMINUM SAFETY RAILING: ADKR-10**

PPROX WEIGHT: 20.46 lbs.

\*\*\* ANY ADDITIONS, DELETIONS, OR OMISSIONS MUST BE CORRECTED ON THIS DRAWING AS THIS DRAWING WILL BE CONSIDERED ALL INCLUSIVE \*\*\*
ALL GRAPHICS PROVIDED ARE FOR REFERENCE ONLY. IF CERTAIN DIMENSIONS ARE CRITICAL PLEASE VERIFY THOSE DIMENSIONS WITH YOUR SALESPERSON

## STANDARD FEATURES

MODEL NUMBER: ADKR-10 TOP RAIL HEIGHT: 42" MID RAIL HEIGHT:21"

**LENGTH**: 120"

HANDRAIL DIAMETER: Ø1 5/8"

## SPECIAL FEATURES

NONE

|                      |                                                                                                                                                                                                                                                                                                                                                      | DIMENSIO                | ON TOLERANCE ± 1/4"          |
|----------------------|------------------------------------------------------------------------------------------------------------------------------------------------------------------------------------------------------------------------------------------------------------------------------------------------------------------------------------------------------|-------------------------|------------------------------|
| APPROVA              | I, THE UNDERSIGNED, AGREE THAT THE PRODUCT AS REPRESENTED SATISFIES DESIGN AND DIMENSION REQUIREMENTS. I ALSO ACKNOWLEDGE MY DUTY TO CONFIRM PRODUCT AND INSTALLATION COMPLIANCE WITH ALL APPLICABLE FEDERAL, STATE AND LOCAL REGULATIONS AND STANDARDS.  UNITS REQUIRING APPROVAL DRAWINGS OR MODIFIED ARE NON-RETURNABLE  [] As drawn [] As marked |                         |                              |
|                      | Signed:                                                                                                                                                                                                                                                                                                                                              |                         | Date:                        |
|                      | Printed Name:                                                                                                                                                                                                                                                                                                                                        | RT UPON RECEIPT OF SIGI | NED APPROVAL DRAWING         |
|                      |                                                                                                                                                                                                                                                                                                                                                      |                         | P.O.# X                      |
| VESTIL MANUFACTURING |                                                                                                                                                                                                                                                                                                                                                      |                         | W.O.# X                      |
| DRAWN BY: TCB        |                                                                                                                                                                                                                                                                                                                                                      | DATE: 3/29/2021         | SALES: X                     |
| REFERE<br>QUOTE      | ENCE: X ED LEAD TIME: X                                                                                                                                                                                                                                                                                                                              | SCALE: 1                | :18 FILE NAME:<br>23-007-791 |