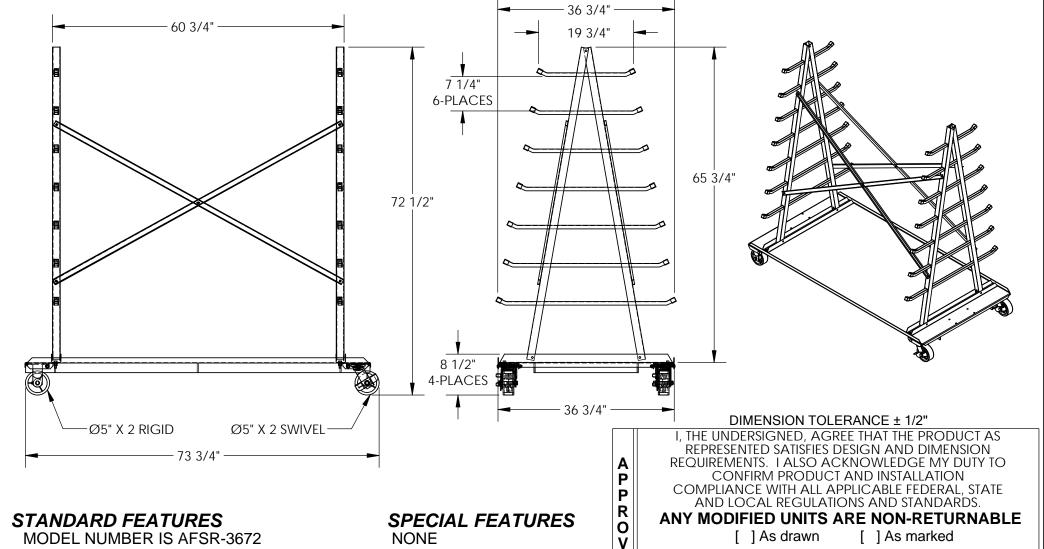

## A-FRAME STORAGE CART - AFSR-3672

APPROX WEIGHT: 206.44 lbs.

\*\*\* ANY ADDITIONS, DELETIONS, OR OMISSIONS MUST BE CORRECTED ON THIS DRAWING AS THIS DRAWING WILL BE CONSIDERED ALL INCLUSIVE \*\*\*
ALL GRAPHICS PROVIDED ARE FOR REFERENCE ONLY. IF CERTAIN DIMENSIONS ARE CRITICAL PLEASE VERIFY THOSE DIMENSIONS WITH YOUR SALESPERSON

MODEL NUMBER IS AFSR-3672 OVERALL WIDTH IS 36 3/4" RACK WIDTH IS 36 3/4" OVERALL LENGTH IS 73 3/4" RACK LENGTH IS 60 3/4" OVERALL HEIGHT IS 72 1/2" RACK HEIGHT IS 65 3/4" MAX CAPACITY IS 2,000 LBS. Ø5" X 2" POLY-ON-STEEL CASTERS

2- RIGID CASTERS

2- SWIVEL CASTERS W/ SIDE BRAKE

Signed:\_\_\_\_\_\_Date:\_\_\_\_\_
Printed Name:\_\_\_\_\_
LEAD TIME WILL START UPON RECEIPT OF SIGNED APPROVAL DRAWING

| FOR INTERNAL USE ONLY  |  |                            |              |             | P.O.# X    |
|------------------------|--|----------------------------|--------------|-------------|------------|
| PROJECT SIGN OFF SALES |  | V LOTIL IVITATION TOTALING |              | W.O.# X     |            |
| ENG.                   |  | DRAWN BY: CA               |              | 03/2012     | SALES: X   |
| FAB.                   |  | reference: X               |              | SCALE: 1:20 |            |
| POWER                  |  | QUOTED LEAD TIME: X        | QUOTE #<br>X |             | 16-007-350 |