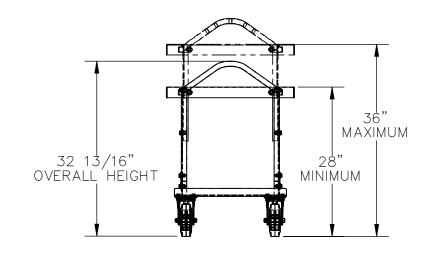

## STANDARD FEATURES

**MODEL NUMBER IS AHC-1-2436-MR** 

**CAPACITY: 2,000 LBS OVERALL WIDTH:**24"

**OVERALL LENGTH:**41 5/8"

**USABLE LENGTH:**36"

**MAXIMUM DECK HEIGHT: 36" MINIMUM DECK HEIGHT: 28" OVERALL HEIGHT: 32 7/8"** 