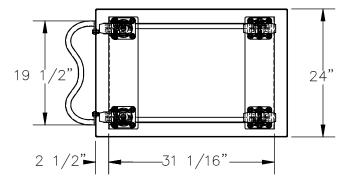

## STANDARD FEATURES

**MODEL NUMBER IS AHC-1-2436-MR** 

**CAPACITY: 2,000 LBS OVERALL WIDTH:**24"

**OVERALL LENGTH:**41 5/8"

**USABLE LENGTH:**36"

**MAXIMUM DECK HEIGHT: 36" MINIMUM DECK HEIGHT: 28" OVERALL HEIGHT: 32 7/8"** 