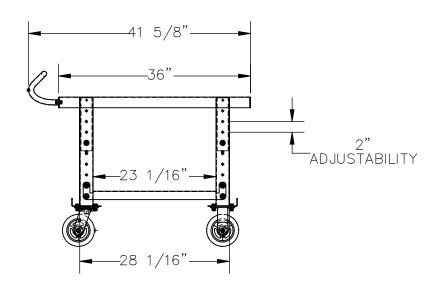

## STANDARD FEATURES

**MODEL NUMBER IS AHC-1-2436-MR** 

**CAPACITY: 2,000 LBS OVERALL WIDTH:**24"

**OVERALL LENGTH:**41 5/8"

**USABLE LENGTH:**36"

**MAXIMUM DECK HEIGHT: 36" MINIMUM DECK HEIGHT: 28" OVERALL HEIGHT: 32 7/8"** 

2 RIGID 6" X 2" MOLD ON RUBBER CASTERS 2 SWIVEL 6" X 2" MOLD ON RUBBER CASTERS

STEEL CONSTRUCTION

TOUGH BAKED IN POWDER COATED BLUE FINISH

**SPECIAL FEATURES NONE** 

| DIMENSION TOLERANCE ± 1/4"    |         |                                                                                                                          |                          |                                                                  |
|-------------------------------|---------|--------------------------------------------------------------------------------------------------------------------------|--------------------------|------------------------------------------------------------------|
|                               | APPROVA | CONFIRM PRODUCT AND INSTALL COMPLIANCE WITH ALL APPLICABLE FEE AND LOCAL REGULATIONS AND STA UNITS REQUIRING APPROVAL DE |                          | IMENSION MY DUTY TO ATION DERAL, STATE NDARDS. RAWINGS OR INABLE |
|                               | L       | Signed:                                                                                                                  |                          | _Date:                                                           |
|                               |         | Printed Name:                                                                                                            | PON RECEIPT OF SIGNED    | APPROVAL DRAWING                                                 |
| DISTRIBUTOR'S NAME:           |         |                                                                                                                          | P.O.# X                  |                                                                  |
| VESTIL MANUFACTURING          |         |                                                                                                                          |                          | W.O.# X                                                          |
| DRAWN BY: NBE DATE: 1/03/2023 |         |                                                                                                                          |                          | SALES: X                                                         |
|                               |         | ENCE: X<br>ED LEAD TIME: X                                                                                               | FILE NAME:<br>16-007-548 |                                                                  |