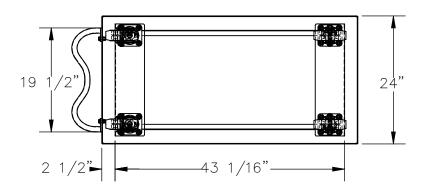

## STANDARD FEATURES

**MODEL NUMBER IS AHC-1-2448-MR** 

**CAPACITY: 2,000 LBS OVERALL WIDTH:**24"

**OVERALL LENGTH:**53 5/8"

**USABLE LENGTH:**48"

**MAXIMUM DECK HEIGHT: 36"** MINIMUM DECK HEIGHT: 28" **OVERALL HEIGHT: 32 7/8"** 