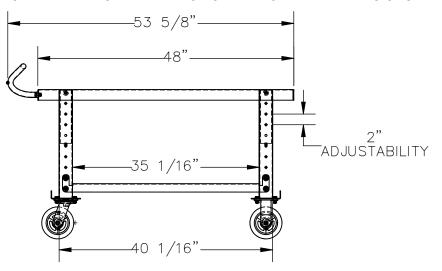

## STANDARD FEATURES

**MODEL NUMBER IS AHC-1-2448-MR** 

**CAPACITY: 2,000 LBS OVERALL WIDTH:**24"

**OVERALL LENGTH:**53 5/8"

**USABLE LENGTH:**48"

**MAXIMUM DECK HEIGHT: 36"** MINIMUM DECK HEIGHT: 28" **OVERALL HEIGHT: 32 7/8"** 

2 RIGID 6" X 2" MOLD ON RUBBER CASTERS 2 SWIVEL 6" X 2" MOLD ON RUBBER CASTERS

STEEL CONSTRUCTION

TOUGH BAKED IN POWDER COATED BLUE FINISH