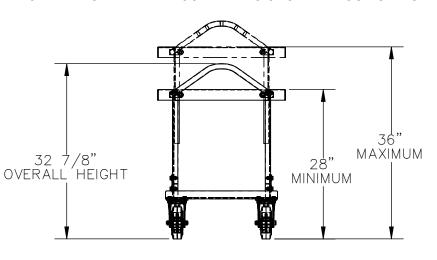

## STANDARD FEATURES

**MODEL NUMBER IS AHC-1-2448-MR** 

**CAPACITY: 2,000 LBS OVERALL WIDTH:**24"

**OVERALL LENGTH:**53 5/8"

**USABLE LENGTH:**48"

**MAXIMUM DECK HEIGHT: 36"** MINIMUM DECK HEIGHT: 28" **OVERALL HEIGHT: 32 7/8"** 