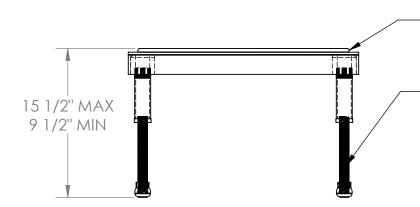

### STANDARD FEATURES

MODEL NUMBER: AHT-H-1924-A

CAPACITY: 500 LBS. DECK WIDTH: 19" DECK LENGTH: 24"

RAISED HEIGHT: 15 1/2" LOWERED HEIGHT: 9 1/2"

ALUMINUM PLATFORM WITH POWDER

**COATED STEEL LEGS ERGO MATTING IS BLUE** 