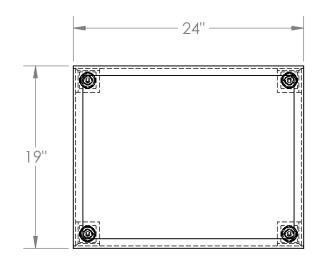

### STANDARD FEATURES

MODEL NUMBER: AHT-H-1924-A

CAPACITY: 500 LBS. DECK WIDTH: 19" DECK LENGTH: 24"

RAISED HEIGHT: 15 1/2" LOWERED HEIGHT: 9 1/2"

ALUMINUM PLATFORM WITH POWDER

**COATED STEEL LEGS ERGO MATTING IS BLUE** 