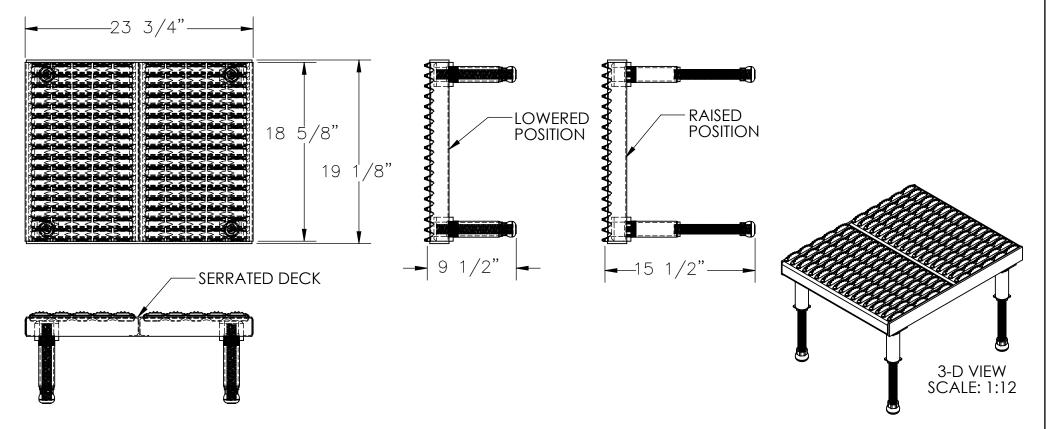

## STANDARD FFATURES

MODEL NUMBER: AHW-H-1924-A

CAPACITY: 500 LBS. EVENLY DISTRIBUTED

PLATFORM SURFACE: SERRATED PLATFORM SIZE: 19 1/8" W x 23 3/4" L PLATFORM SERVICE RANGE: 9 1/2" - 15 1/2" ALUMINUM PLATFORM WITH POWDERCOATED STEEL LEGS AND RUBBER CRUTCH TIPS ON LEGS