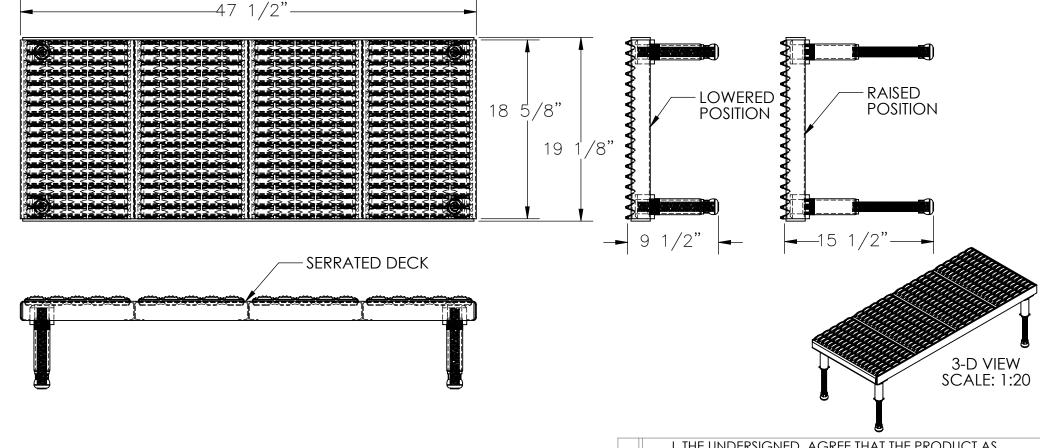

## STANDARD FFATURES

MODEL NUMBER: AHW-H-1948-A

CAPACITY: 500 LBS. EVENLY DISTRIBUTED

PLATFORM SURFACE: SERRATED PLATFORM SIZE: 19 1/8" W x 47 1/2" L PLATFORM SERVICE RANGE: 9 1/2" - 15 1/2"

ALUMINUM PLATFORM WITH POWDERCOATED STEEL LEGS AND RUBBER CRUTCH TIPS ON LEGS