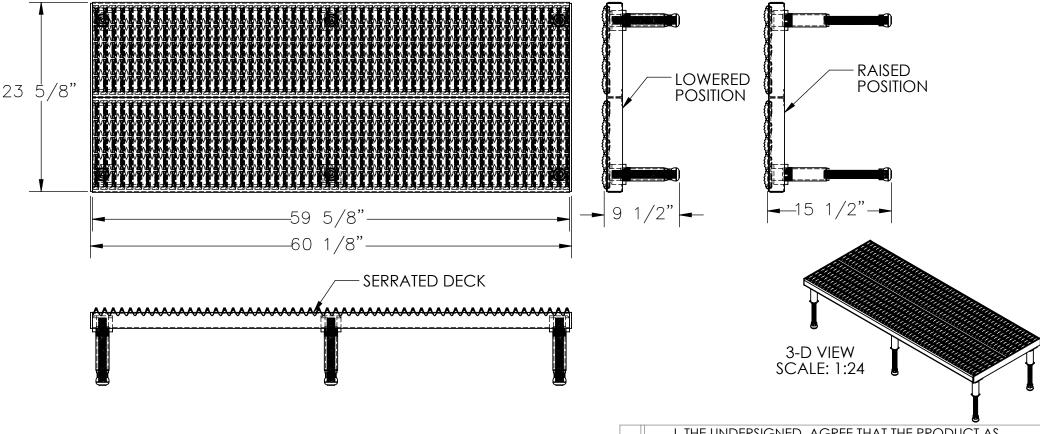

## STANDARD FEATURES

MODEL NUMBER: AHW-H-2460-A

CAPACITY: 500 LBS. EVENLY DISTRIBUTED

PLATFORM SURFACE: SERRATED PLATFORM SIZE: 23 5/8" W x 60 1/8" L PLATFORM SERVICE RANGE: 9 1/2" - 15 1/2"

ALUMINUM PLATFORM WITH POWDERCOATED STEEL LEGS AND RUBBER CRUTCH TIPS ON LEGS