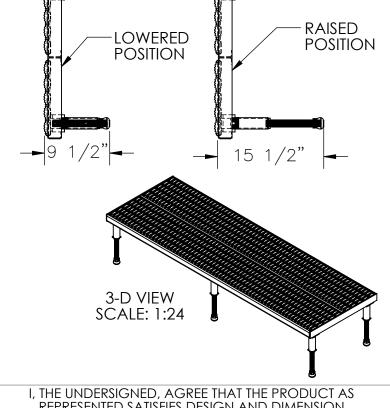

## STANDARD FEATURES

MODEL NUMBER: AHW-H-2472-A

CAPACITY: 500 LBS. EVENLY DISTRIBUTED

PLATFORM SURFACE: SERRATED PLATFORM SIZE: 23 5/8" W x 72 1/8" L PLATFORM SERVICE RANGE: 9 1/2"- 15 1/2" ALUMINUM PLATFORM WITH POWDERCOATED STEEL LEGS AND RUBBER CRUTCH TIPS ON LEGS