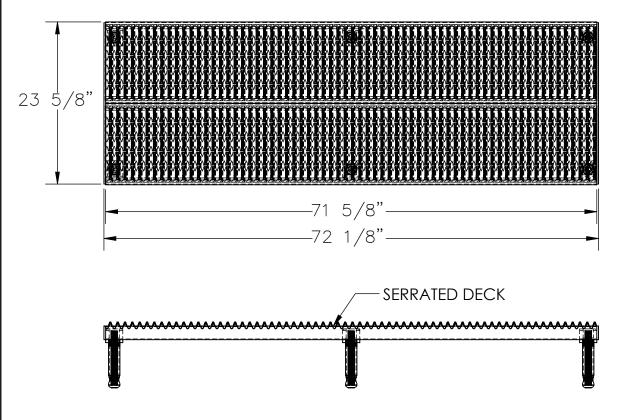

## STANDARD FEATURES

MODEL NUMBER: AHW-H-2472-A

CAPACITY: 500 LBS. EVENLY DISTRIBUTED

PLATFORM SURFACE: SERRATED PLATFORM SIZE: 23 5/8" W x 72 1/8" L PLATFORM SERVICE RANGE: 9 1/2"- 15 1/2" ALUMINUM PLATFORM WITH POWDERCOATED STEEL LEGS AND RUBBER CRUTCH TIPS ON LEGS