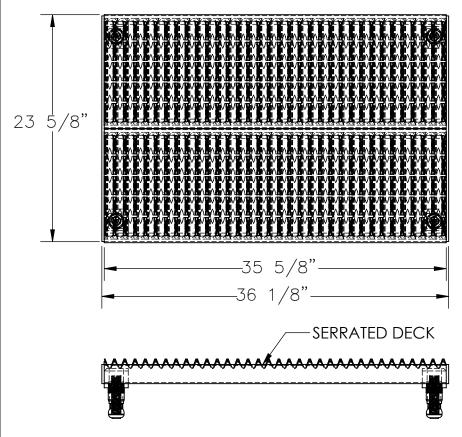

## STANDARD FEATURES

MODEL NUMBER: AHW-L-2436-A

CAPACITY: 500 LBS. EVENLY DISTRIBUTED

PLATFORM SURFACE: SERRATED PLATFORM SIZE: 23 5/8" W x 36 1/8" L PLATFORM SERVICE RANGE: 5 3/4" - 7 3/4" ALUMINUM PLATFORM WITH POWDERCOATED STEEL LEGS AND RUBBER CRUTCH TIPS ON LEGS