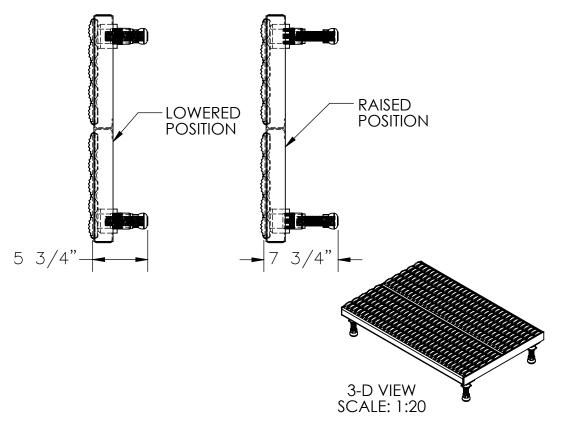

## STANDARD FEATURES

MODEL NUMBER: AHW-L-2436-A

CAPACITY: 500 LBS. EVENLY DISTRIBUTED

PLATFORM SURFACE: SERRATED PLATFORM SIZE: 23 5/8" W x 36 1/8" L PLATFORM SERVICE RANGE: 5 3/4" - 7 3/4" ALUMINUM PLATFORM WITH POWDERCOATED STEEL LEGS AND RUBBER CRUTCH TIPS ON LEGS