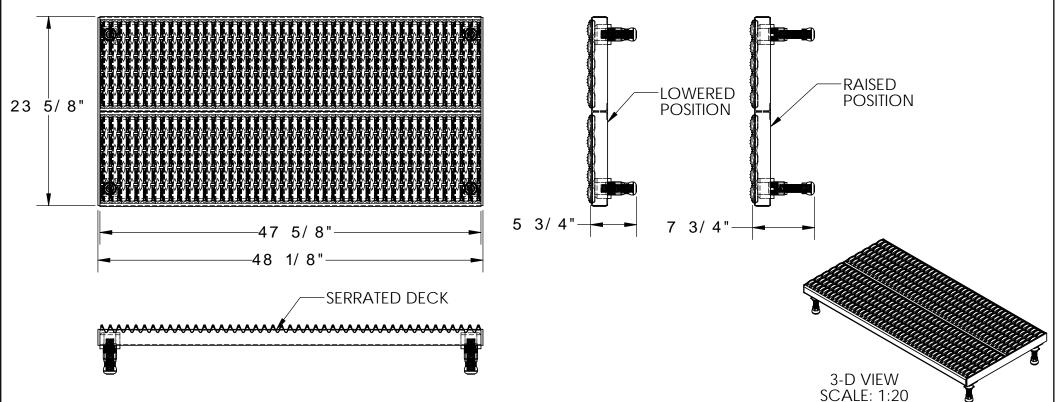

## STANDARD FEATURES

MODEL NUMBER: AHW-L-2448-A CAPACITY: 500 LBS. EVENLY DISTRIBUTED PLATFORM SURFACE: SERRATED PLATFORM SIZE: 23 5/8" W x 48 1/8" L PLATFORM SERVICE RANGE: 5 3/4" - 7 3/4" ALUMINUM PLATFORM WITH POWDERCOATED STEEL LEGS AND RUBBER CRUTCH TIPS ON LEGS