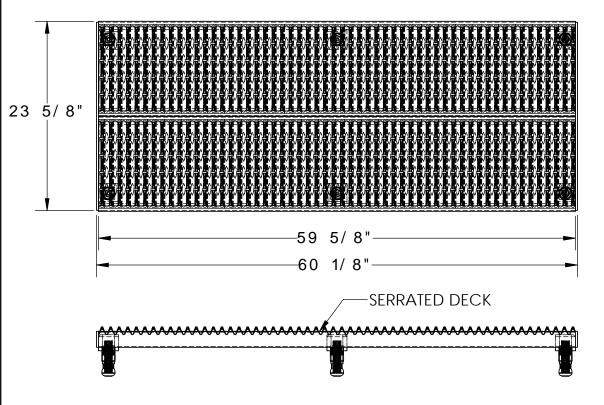

## STANDARD FEATURES

MODEL NUMBER: AHW-L-2460-A

CAPACITY: 500 LBS. EVENLY DISTRIBUTED

PLATFORM SURFACE: SERRATED PLATFORM SIZE: 23 5/8" W x 60 1/8" L

PLATFORM SERVICE RANGE: 5 3/4" - 7 3/4"
ALUMINUM PLATFORM WITH POWDERCOATED

STEEL LEGS AND RUBBER CRUTCH TIPS ON LEGS