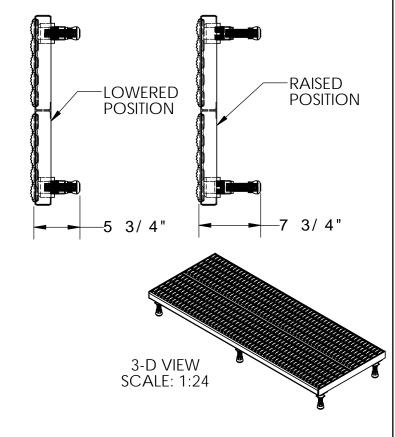

## STANDARD FEATURES

MODEL NUMBER: AHW-L-2460-A

CAPACITY: 500 LBS. EVENLY DISTRIBUTED

PLATFORM SURFACE: SERRATED PLATFORM SIZE: 23 5/8" W x 60 1/8" L

PLATFORM SERVICE RANGE: 5 3/4" - 7 3/4"
ALUMINUM PLATFORM WITH POWDERCOATED