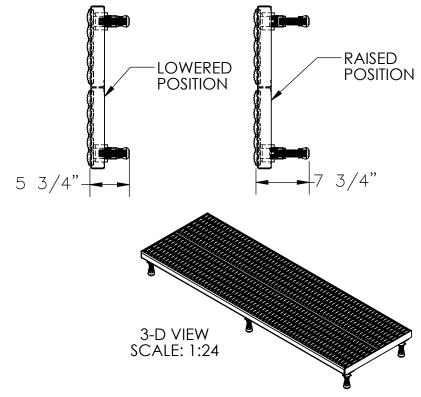

## STANDARD FEATURES

MODEL NUMBER: AHW-L-2472-A

CAPACITY: 500 LBS. EVENLY DISTRIBUTED

PLATFORM SURFACE: SERRATED PLATFORM SIZE: 23 5/8" W x 72 1/8" L PLATFORM SERVICE RANGE: 5 3/4" - 7 3/4" ALUMINUM PLATFORM WITH POWDERCOATED STEEL LEGS AND RUBBER CRUTCH TIPS ON LEGS