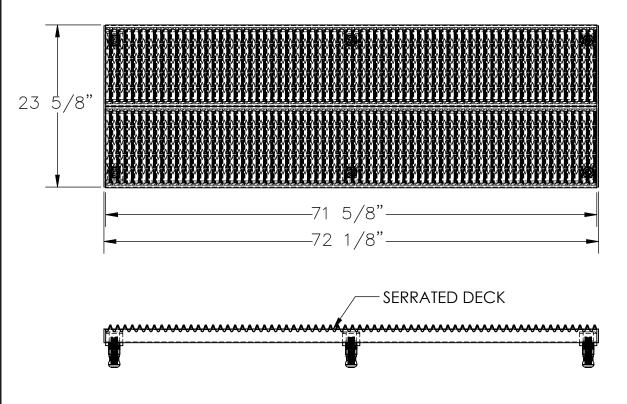

## STANDARD FEATURES

MODEL NUMBER: AHW-L-2472-A

CAPACITY: 500 LBS. EVENLY DISTRIBUTED

PLATFORM SURFACE: SERRATED PLATFORM SIZE: 23 5/8" W x 72 1/8" L PLATFORM SERVICE RANGE: 5 3/4" - 7 3/4" ALUMINUM PLATFORM WITH POWDERCOATED STEEL LEGS AND RUBBER CRUTCH TIPS ON LEGS