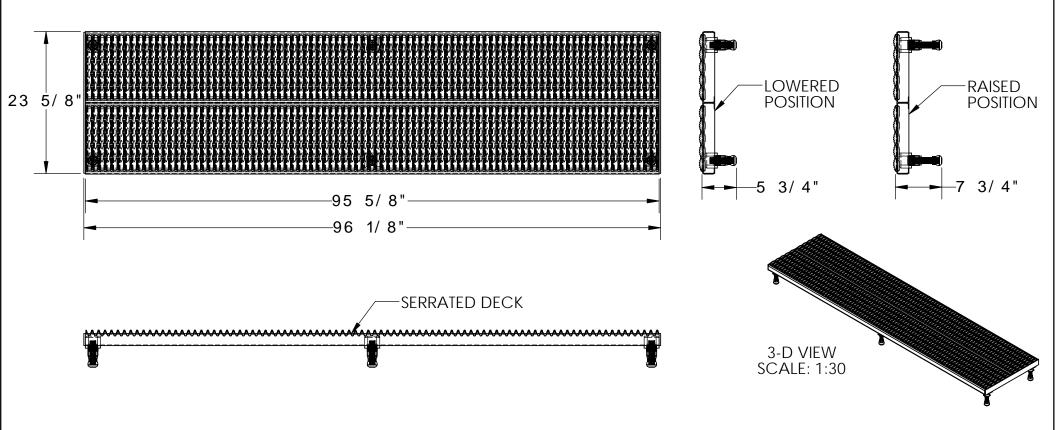

## STANDARD FEATURES

MODEL NUMBER: AHW-L-2496-A

CAPACITY: 500 LBS. EVENLY DISTRIBUTED

PLATFORM SURFACE: SERRATED PLATFORM SIZE: 23 5/8" W x 96 1/8" L PLATFORM SERVICE RANGE: 5 3/4" - 7 3/4"

ALUMINUM PLATFORM WITH POWDERCOATED

STEEL LEGS AND RUBBER CRUTCH TIPS ON LEGS