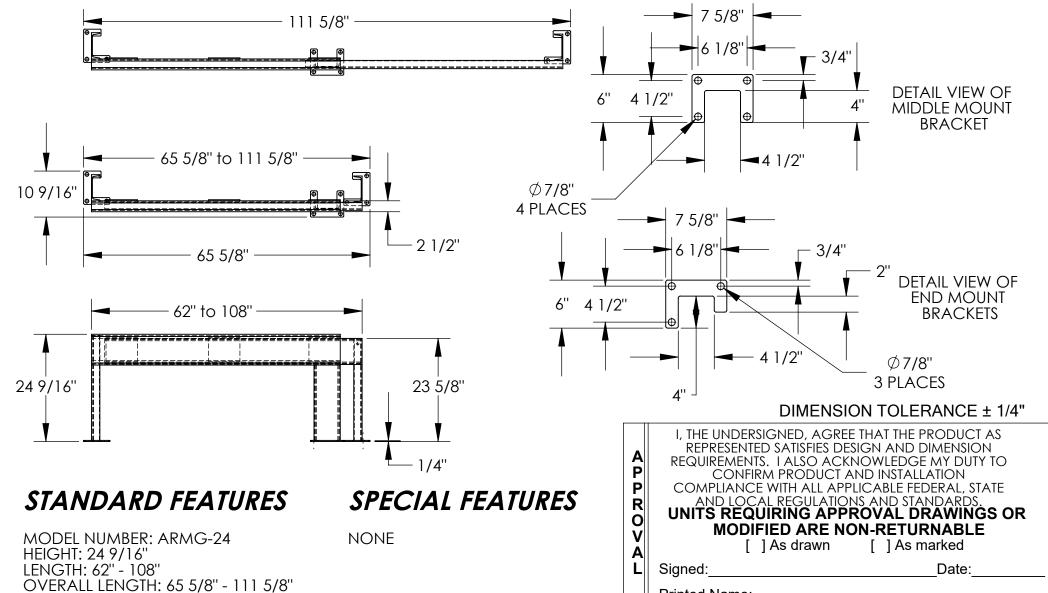

## ADJUSTABLE WIDTH RACK GUARD - ARMG-24

APPROX WEIGHT: 136.74 lbs. DOES NOT INCLUDE WEIGHT OF POWER OR PACKAG

\*\*\* ANY ADDITIONS, DELETIONS, OR OMISSIONS MUST BE CORRECTED ON THIS DRAWING AS THIS DRAWING WILL BE CONSIDERED ALL INCLUSIVE \*\*\*
ALL GRAPHICS PROVIDED ARE FOR REFERENCE ONLY. IF CERTAIN DIMENSIONS ARE CRITICAL PLEASE VERIFY THOSE DIMENSIONS WITH YOUR SALESPERSON

FRAME: STRUCTURAL C-CHANNEL BASE PLATES: 7 5/8" X 6" X 1/4"

TOUGH BAKED IN POWDER COATED YELLOW FINISH

|                                           |  | LEAD TIME WILL START UP | <u>'UN RECEIP</u> | 'I OF SIGNED.       | <u>APPROVAL DRAWII</u> |
|-------------------------------------------|--|-------------------------|-------------------|---------------------|------------------------|
| FOR INTERNAL USE ONLY<br>PROJECT SIGN OFF |  | \                       |                   | P.O.# X<br>W.O.# ,, |                        |
| SALES                                     |  |                         |                   |                     | X                      |
| ENG.                                      |  | SJA                     |                   | 4/ 4                | SALES: X               |
| FAB.                                      |  | REFERENCE: X            | 9                 | SCALE: 1:22         | FILE NAME:             |
| POWER                                     |  | QUOTED LEAD TIME: X     | QUOTE #           |                     | 29-007-035             |
|                                           |  |                         |                   |                     |                        |