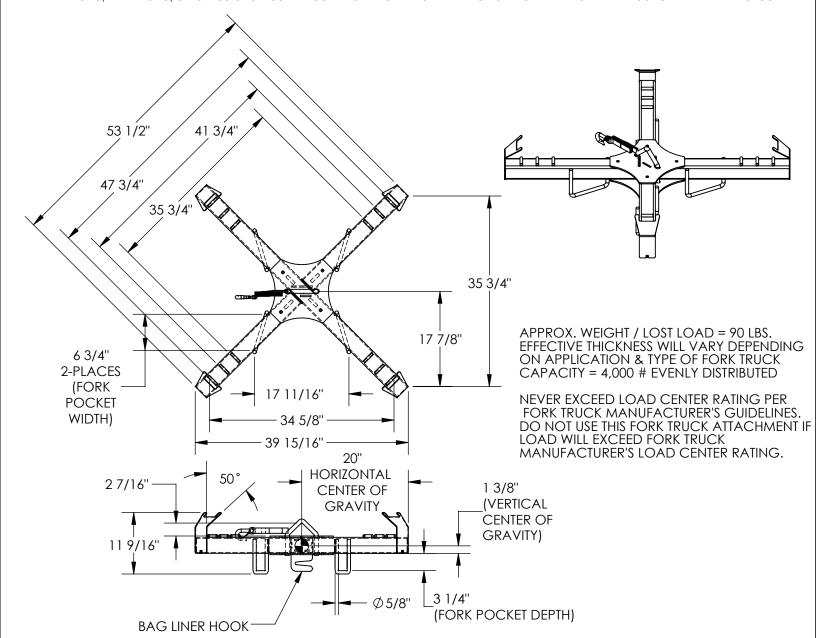

## STANDARD FEATURES

MODEL NUMBER IS BBL-4
CAPACITY IS 4,000 LBS
EVENLY DISTRIBUTED
WELDED STEEL CONSTRUCTION
OVERALL WIDTH IS 53 1/2"
USABLE WIDTH IS UP TO 47 3/4"
DEPENDING ON BAG STRAPS
OVERALL LENGTH IS 39 15/16"
USABLE LENGTH IS 34 5/8"
OVERALL HEIGHT IS 11 9/16"
BAG LINER HOOK ON UNDERSIDE
INCLUDES 48 1/2" LG FORK
TRUCK RESTRAINT STRAP
TOUGH BAKED IN POWDER COATED BLUE FINISH