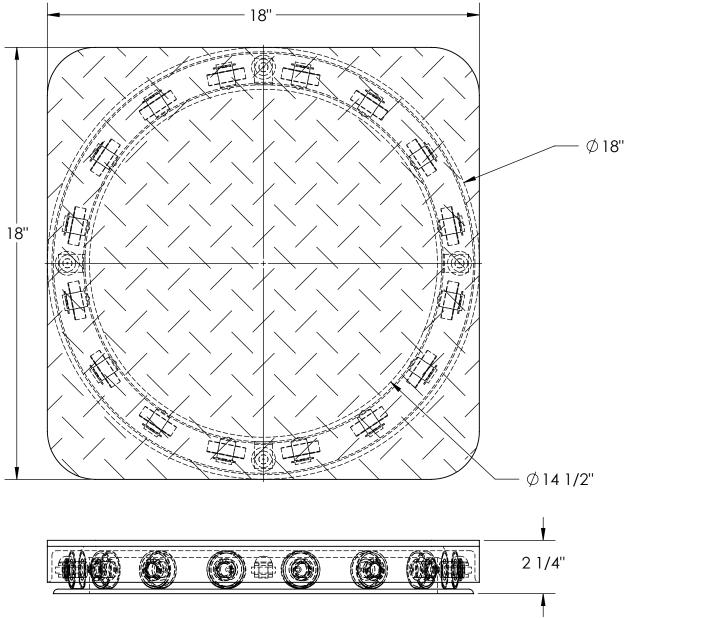

## STANDARD FEATURES

MODEL NUMBER: CA-18-2-TP-STP

CAPACITY: 2,000 LBS LEVEL HEIGHT: 2 1/4"

DIAMETER: 18"

NUMBER OF BEARINGS: 16

FEATURES SQUARE TREADPLATE TOP PLATE

TOP PLATE IS 18" x 18"

DURABLE LIQUID PAINT BLUE FINISH