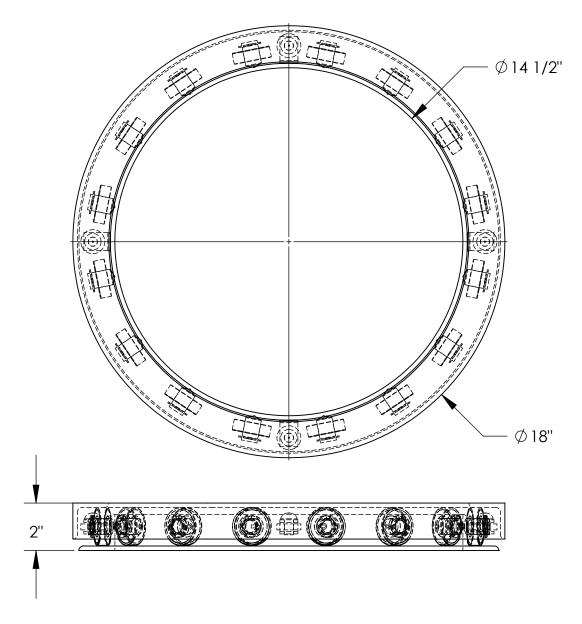

## STANDARD FEATURES

MODEL NUMBER: CA-18-2 CAPACITY: 2,000 LBS

LEVEL HEIGHT: 2" DIAMETER: 18"

NUMBER OF BEARINGS: 16 STEEL CONSTRUCTION

TOUGH BAKED IN POWDERCOAT BLUE FINISH