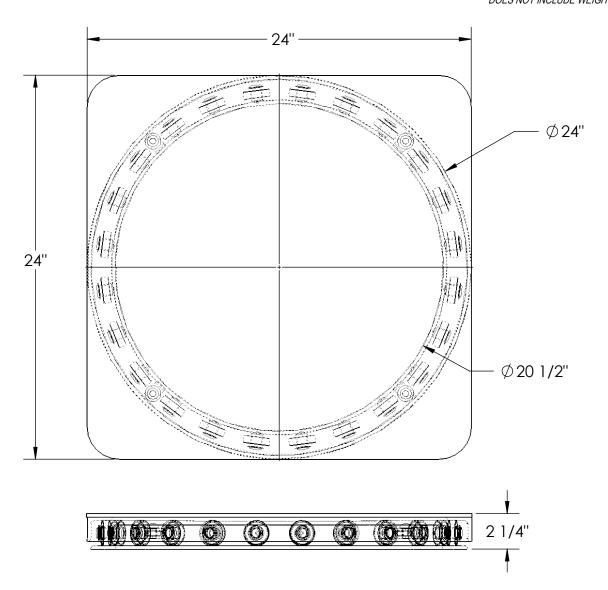

## MANUAL CAROUSEL WITH TOP PLATE - CA-24-4-TP-SSM

\*\*\*ANY ADDITIONS, DELETIONS, OR OMISSIONS MUST BE CORRECTED ON THIS DRAWING AS THIS DRAWING WILL BE CONSIDERED ALL INCLUSIVE\*\*\*
APPROX WEIGHT: 69.04 lbs.
DOES NOT INCLUDE WEIGHT OF POWER OR PACKAGING!!!

## STANDARD FEATURES

MODEL NUMBER: CA-24-4-TP-SSM

CAPACITY: 4,000 LBS LEVEL HEIGHT: 2 1/4"

DIAMETER: 24"

NUMBER OF BEARINGS: 24

FEATURES SQUARE SMOOTH TOP PLATE

TOP PLATE IS 24" x 24"

**DURABLE LIQUID PAINT BLUE FINISH** 