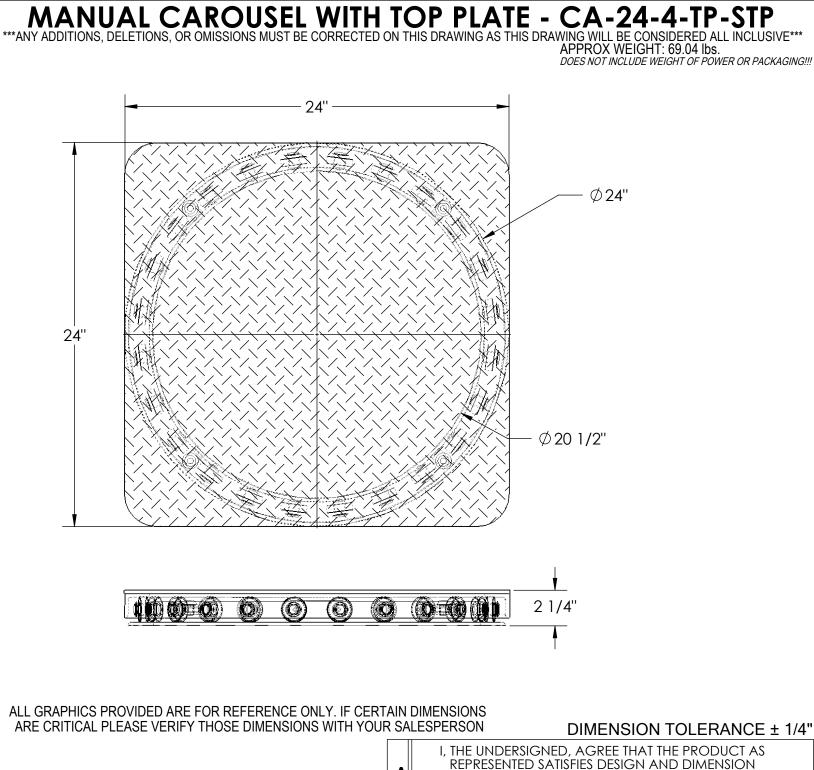

| <b>STANDARD FEATURES</b><br>MODEL NUMBER: CA-24-4-TP-STP<br>CAPACITY: 4,000 LBS<br>LEVEL HEIGHT: 2 1/4"<br>DIAMETER: 24"     | <ul> <li>A REPRESENTED SATISFIES DESIGN AND DIMENSION<br/>REQUIREMENTS. I ALSO ACKNOWLEDGE MY DUTY TO<br/>CONFIRM PRODUCT AND INSTALLATION<br/>COMPLIANCE WITH ALL APPLICABLE FEDERAL, STATE<br/>AND LOCAL REGULATIONS AND STANDARDS.</li> <li>UNITS REQUIRING APPROVAL DRAWINGS OR<br/>MODIFIED ARE NON-RETURNABLE<br/>[] As drawn [] As marked</li> </ul> |                 |                          |
|------------------------------------------------------------------------------------------------------------------------------|-------------------------------------------------------------------------------------------------------------------------------------------------------------------------------------------------------------------------------------------------------------------------------------------------------------------------------------------------------------|-----------------|--------------------------|
| NUMBER OF BEARINGS: 24<br>FEATURES SQUARE TREADPLATE TOP PLATE<br>TOP PLATE IS 24" x 24"<br>DURABLE LIQUID PAINT BLUE FINISH | L Signed:<br>Printed Name:<br><i>LEAD TIME WILL START UPON RE</i><br>DISTRIBUTOR'S NAME:                                                                                                                                                                                                                                                                    | CEIPT OF SIGNED | Date:                    |
| SPECIAL FEATURES                                                                                                             | VESTIL MANUFACTURING                                                                                                                                                                                                                                                                                                                                        |                 | W.O.# X                  |
| NONE                                                                                                                         |                                                                                                                                                                                                                                                                                                                                                             | 09/20/22        | SALES: X                 |
|                                                                                                                              | REFERENCE: X<br>QUOTED LEAD TIME: X                                                                                                                                                                                                                                                                                                                         | SCALE: 1:6      | FILE NAME:<br>20-007-215 |