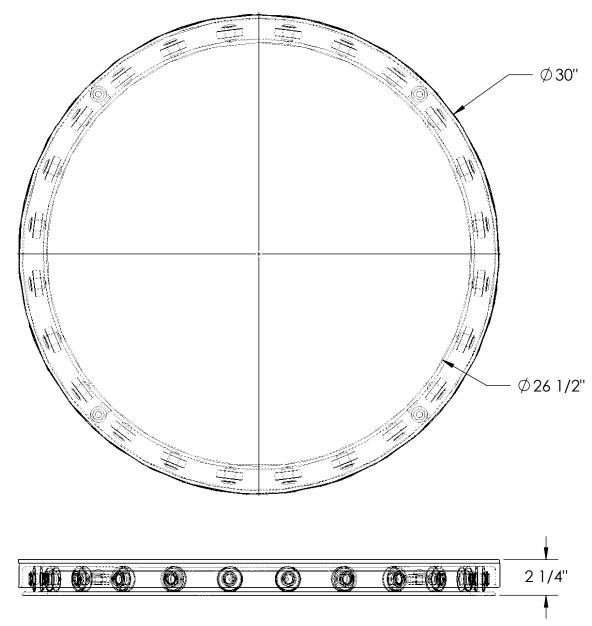

## STANDARD FEATURES

MODEL NUMBER: CA-30-4-TP-RSM

CAPACITY: 4,000 LBS LEVEL HEIGHT: 2 1/4"

DIAMETER: 30"

NUMBER OF BEARINGS: 24

FEATURES ROUND SMOOTH TOP PLATE

TOP PLATE IS Ø30"

**DURABLE LIQUID PAINT BLUE FINISH** 