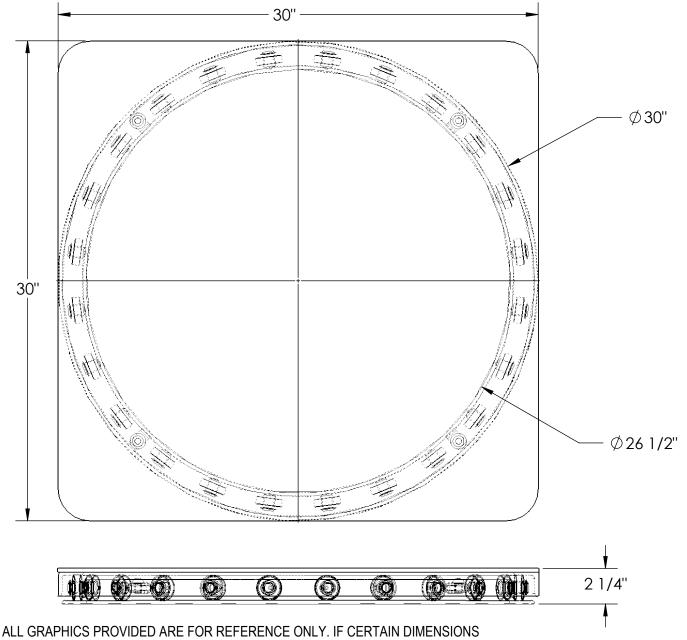

## STANDARD FEATURES

MODEL NUMBER: CA-30-4-TP-SSM

CAPACITY: 4,000 LBS LEVEL HEIGHT: 2 1/4"

DIAMETER: 30"

NUMBER OF BEARINGS: 24

FEATURES SQUARE SMOOTH TOP PLATE

**TOP PLATE IS 30" x 30"** 

DURABLE LIQUID PAINT BLUE FINISH