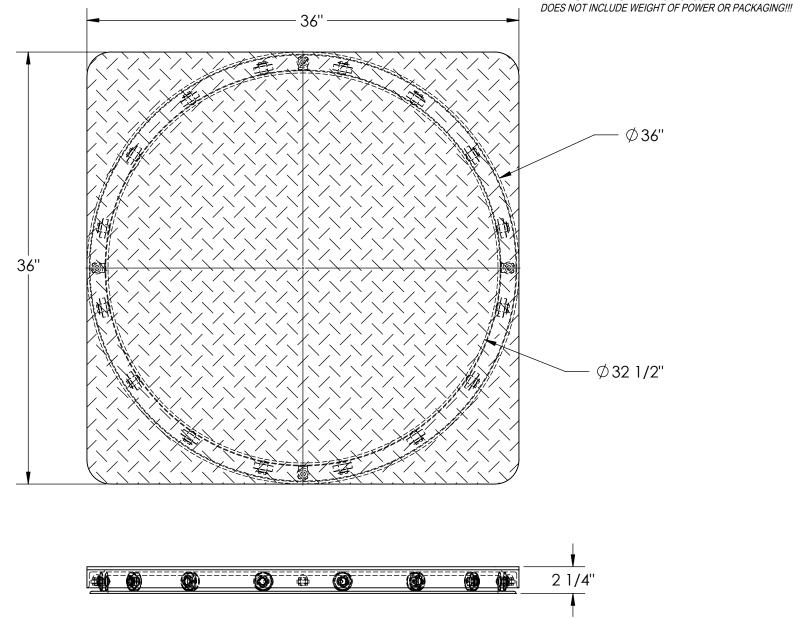

## MANUAL CAROUSEL WITH TOP PLATE - CA-36-2-TP-STP \*\*\*ANY ADDITIONS, DELETIONS, OR OMISSIONS MUST BE CORRECTED ON THIS DRAWING AS THIS DRAWING WILL BE CONSIDERED ALL INCLUSIVE\*\*\*

APPROX WEIGHT: 128.78 lbs.

## DIMENSION TOLERANCE + 1/4"

## STANDARD FEATURES

MODEL NUMBER: CA-36-2-TP-STP

CAPACITY: 2,000 LBS LEVEL HEIGHT: 2 1/4"

DIAMETER: 36"

NUMBER OF BEARINGS: 16

FEATURES SQUARE TREADPLATE TOP PLATE

**TOP PLATE IS 36" x 36"** 

DURABLE LIQUID PAINT BLUE FINISH