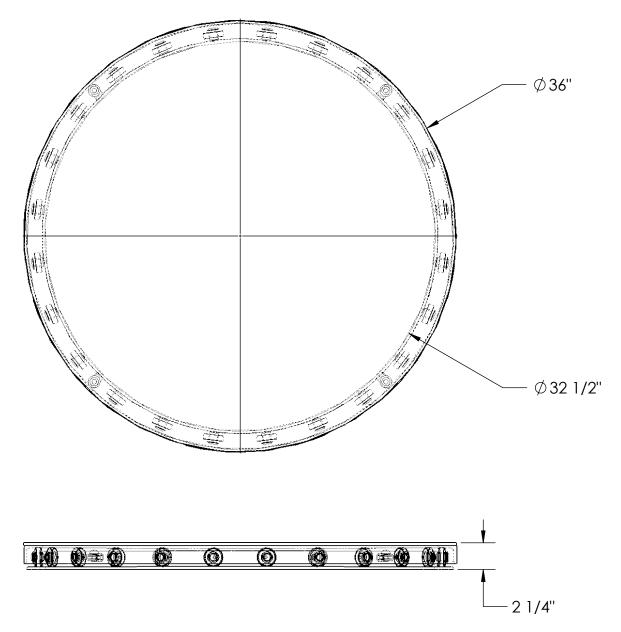

## STANDARD FEATURES

MODEL NUMBER: CA-36-4-TP-RSM

CAPACITY: 4,000 LBS LEVEL HEIGHT: 2 1/4"

DIAMETER: 36"

NUMBER OF BEARINGS: 24

FEATURES ROUND SMOOTH TOP PLATE TOP PLATE IS Ø36"

**DURABLE LIQUID PAINT BLUE FINISH** 