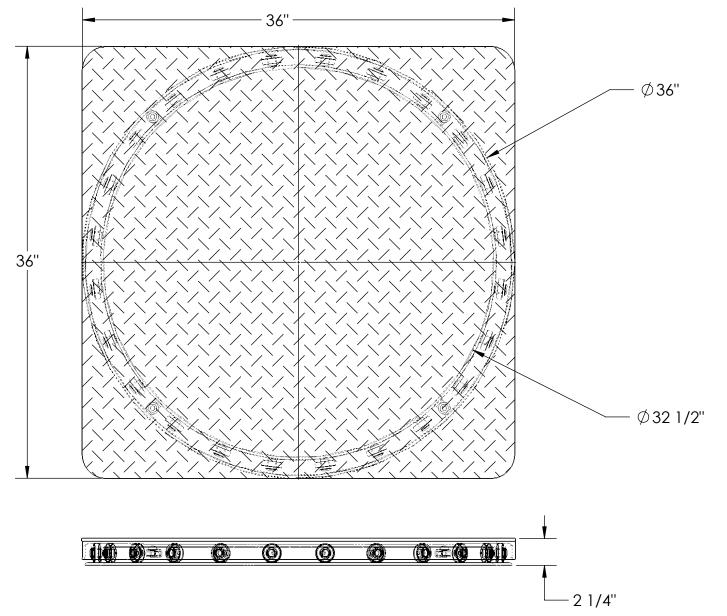

## STANDARD FEATURES

MODEL NUMBER: CA-36-4-TP-STP

CAPACITY: 4,000 LBS LEVEL HEIGHT: 2 1/4"

DIAMETER: 36"

NUMBER OF BEARINGS: 24

FEATURES SQUARE TREADPLATE TOP PLATE

TOP PLATE IS 36" x 36"

DURABLE LIQUID PAINT BLUE FINISH