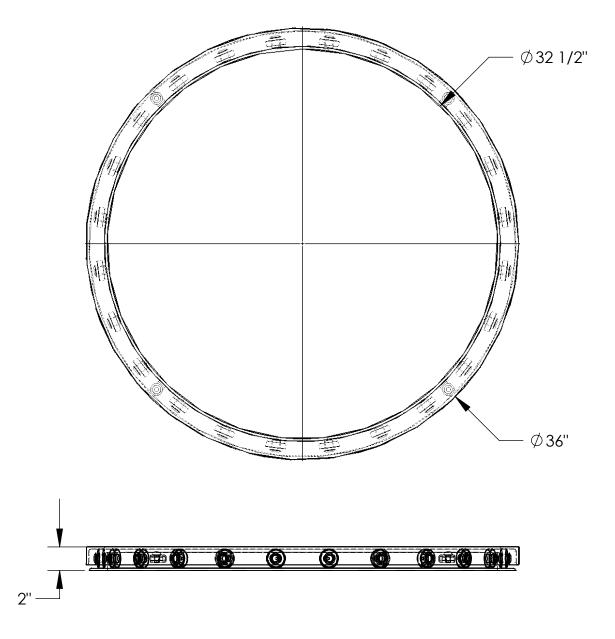

## STANDARD FEATURES

MODEL NUMBER: CA-36-4 CAPACITY: 4,000 LBS LEVEL HEIGHT: 2"

DIAMETER: 36" NUMBER OF BEARINGS: 24

STEEL CONSTRUCTION
TOUGH BAKED IN POWDERCOAT BLUE FINISH