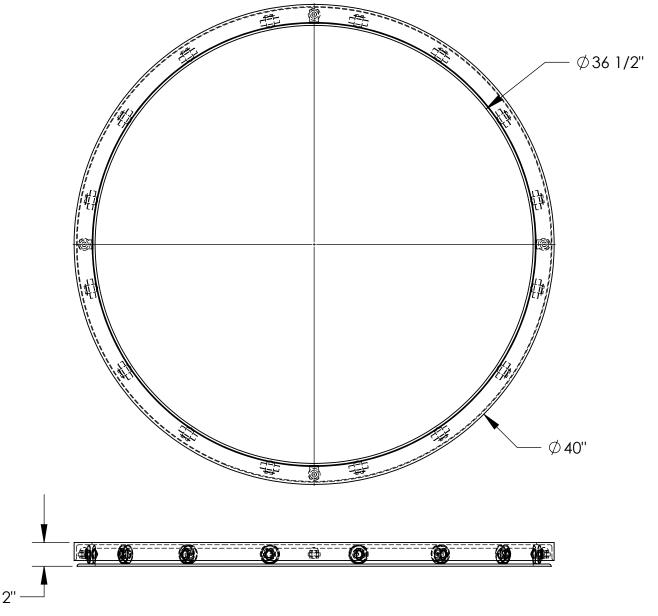

## STANDARD FEATURES

MODEL NUMBER: CA-40-2 CAPACITY: 2,000 LBS

LEVEL HEIGHT: 2" DIAMETER: 40"

NUMBER OF BEARINGS: 16 STEEL CONSTRUCTION

TOUGH BAKED IN POWDERCOAT BLUE FINISH