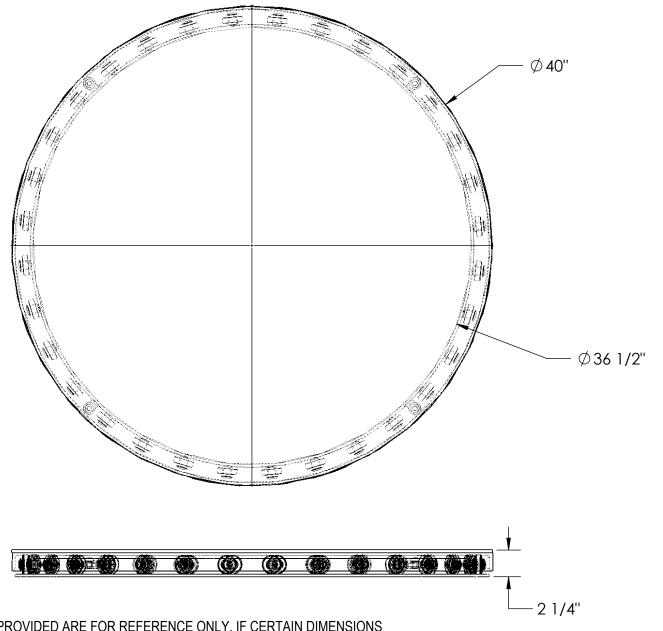

ALL GRAPHICS PROVIDED ARE FOR REFERENCE ONLY. IF CERTAIN DIMENSIONS ARE CRITICAL PLEASE VERIFY THOSE DIMENSIONS WITH YOUR SALESPERSON

## STANDARD FEATURES

MODEL NUMBER: CA-40-6-TP-RSM

CAPACITY: 6,000 LBS LEVEL HEIGHT: 2 1/4"

DIAMETER: 40"

NUMBER OF BEARINGS: 32

FEATURES ROUND SMOOTH TOP PLATE

TOP PLATE IS Ø40"

DURABLE LIQUID PAINT BLUE FINISH