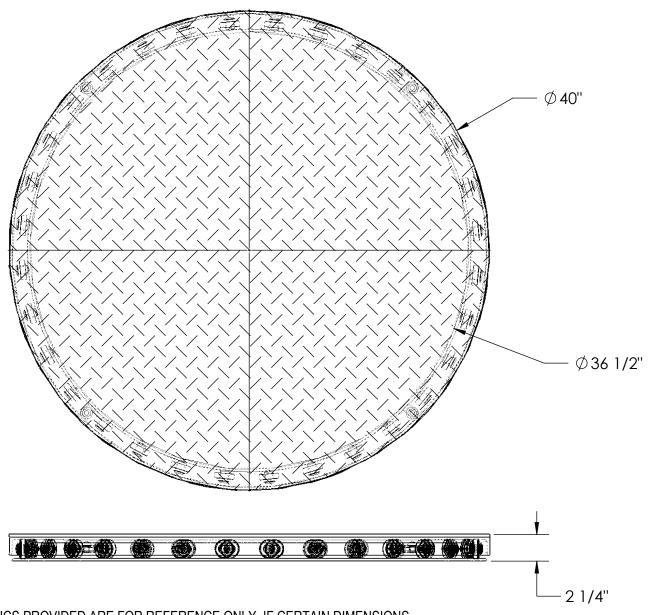

## STANDARD FEATURES

MODEL NUMBER: CA-40-6-TP-RTP

CAPACITY: 6,000 LBS LEVEL HEIGHT: 2 1/4"

DIAMETER: 40"

NUMBER OF BEARINGS: 32

FEATURES ROUND TREADPLATE TOP PLATE

TOP PLATE IS Ø40"

DURABLE LIQUID PAINT BLUE FINISH