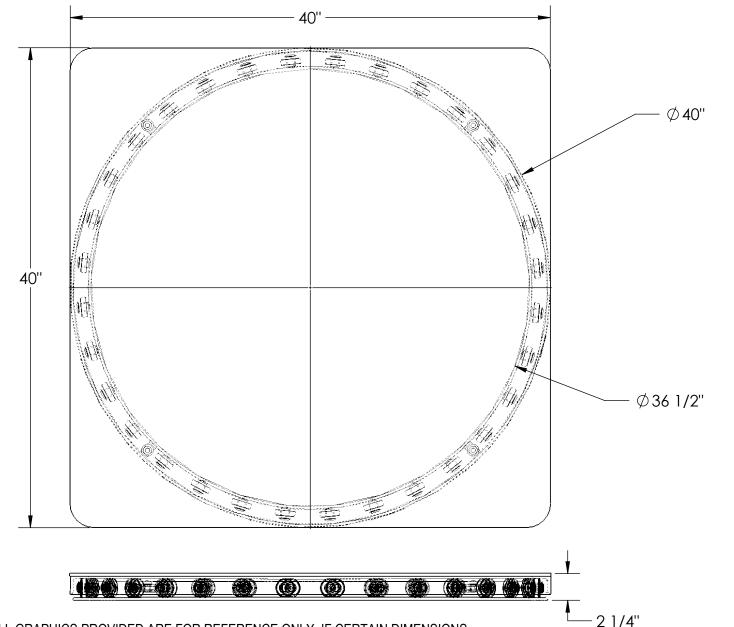

## DIMENSION TOLERANCE ± 1/4"

20-007-242

## STANDARD FEATURES

MODEL NUMBER: CA-40-6-TP-SSM

CAPACITY: 6,000 LBS LEVEL HEIGHT: 2 1/4"

DIAMETER: 40"

NUMBER OF BEARINGS: 32

FEATURES SQUARE SMOOTH TOP PLATE

TOP PLATE IS 40" x 40"

DURABLE LIQUID PAINT BLUE FINISH