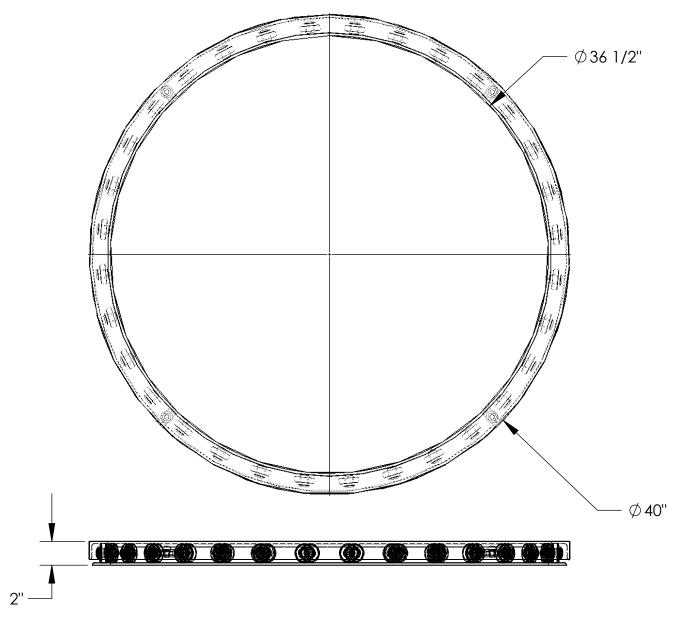

## **DIMENSION TOLERANCE ± 1/4"**

## STANDARD FEATURES

MODEL NUMBER: CA-40-6 CAPACITY: 6,000 LBS LEVEL HEIGHT: 2" DIAMETER: 40"

NUMBER OF BEARINGS: 32 STEEL CONSTRUCTION

TOUGH BAKED IN POWDERCOAT BLUE FINISH