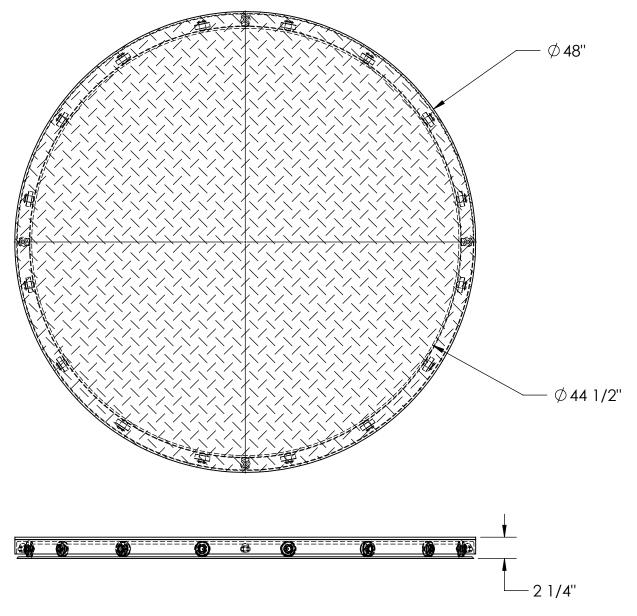

## STANDARD FEATURES

MODEL NUMBER: CA-48-2-TP-RTP

CAPACITY: 2,000 LBS LEVEL HEIGHT: 2 1/4" DIAMETER: 48"

NUMBER OF BEARINGS: 16

FEATURES ROUND TREADPLATE TOP PLATE

TOP PLATE IS Ø48"

DURABLE LIQUID PAINT BLUE FINISH