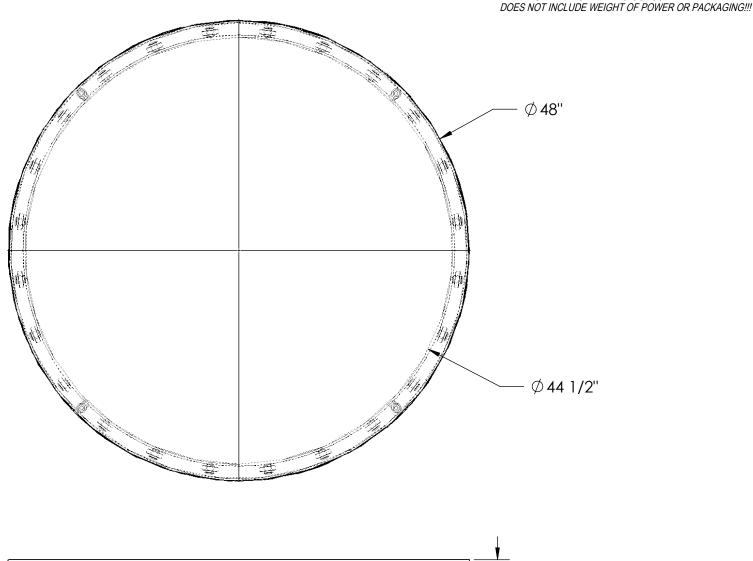

## STANDARD FEATURES

MODEL NUMBER: CA-48-4-TP-RSM

CAPACITY: 4,000 LBS LEVEL HEIGHT: 2 1/4"

DIAMETER: 48"

NUMBER OF BEARINGS: 24

FEATURES ROUND SMOOTH TOP PLATE

TOP PLATE IS Ø48"

DURABLE LIQUID PAINT BLUE FINISH