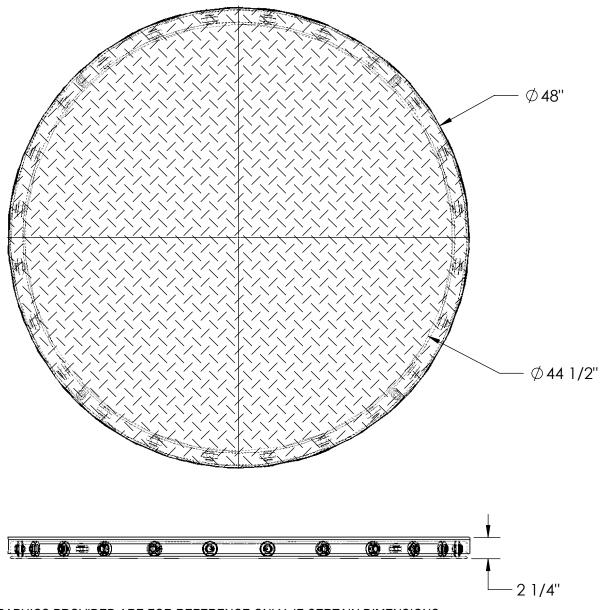

## STANDARD FEATURES

MODEL NUMBER: CA-48-4-TP-RTP

CAPACITY: 4,000 LBS LEVEL HEIGHT: 2 1/4"

DIAMETER: 48"

NUMBER OF BEARINGS: 24

FEATURES ROUND TREADPLATE TOP PLATE

TOP PLATE IS Ø48"

**DURABLE LIQUID PAINT BLUE FINISH** 