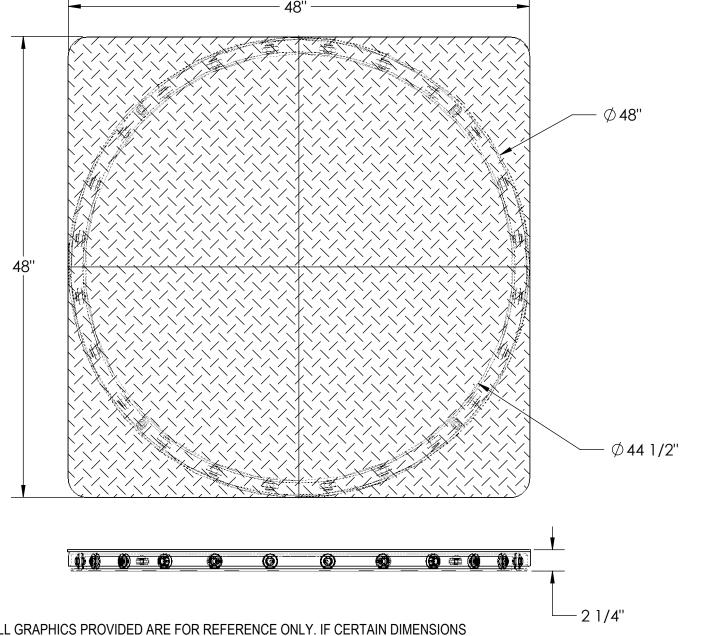

## MANUAL CAROUSEL WITH TOP PLATE - CA-48-4-TP-STP \*\*\*ANY ADDITIONS, DELETIONS, OR OMISSIONS MUST BE CORRECTED ON THIS DRAWING AS THIS DRAWING WILL BE CONSIDERED ALL INCLUSIVE\*\*\* APPROX WEIGHT: 213.79 lbs. DOES NOT INCLUDE WEIGHT OF POWER OR PACKAGING!!! 48"

ALL GRAPHICS PROVIDED ARE FOR REFERENCE ONLY. IF CERTAIN DIMENSIONS ARE CRITICAL PLEASE VERIFY THOSE DIMENSIONS WITH YOUR SALESPERSON

## STANDARD FEATURES

MODEL NUMBER: CA-48-4-TP-STP

CAPACITY: 4,000 LBS LEVEL HEIGHT: 2 1/4"

DIAMETER: 48"

NUMBER OF BEARINGS: 24

FEATURES SQUARE TREADPLATE TOP PLATE

TOP PLATE IS 48" x 48"

DURABLE LIQUID PAINT BLUE FINISH