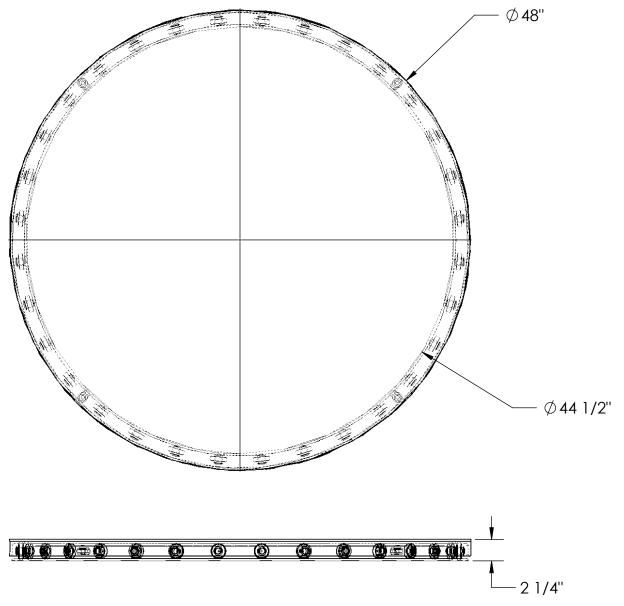

## STANDARD FEATURES

MODEL NUMBER: CA-48-6-TP-RSM

CAPACITY: 6,000 LBS LEVEL HEIGHT: 2 1/4"

DIAMETER: 48"

NUMBER OF BEARINGS: 32

FEATURES ROUND SMOOTH TOP PLATE

TOP PLATE IS Ø48"

**DURABLE LIQUID PAINT BLUE FINISH** 