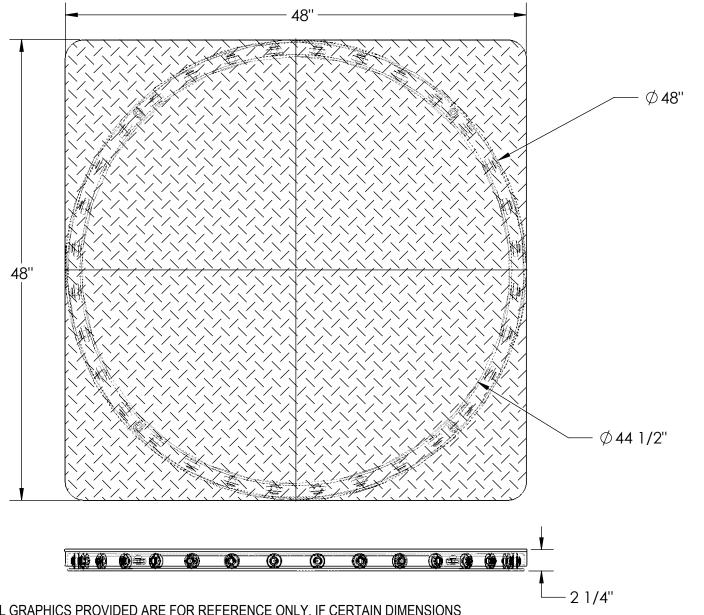

## **DIMENSION TOLERANCE ± 1/4"**

## STANDARD FEATURES

MODEL NUMBER: CA-48-6-TP-STP

CAPACITY: 6,000 LBS LEVEL HEIGHT: 2" DIAMETER: 48"

NUMBER OF BEARINGS: 32

FEATURES SQUARE TREADPLATE TOP PLATE

**TOP PLATE IS 48" x 48"** 

**DURABLE LIQUID PAINT BLUE FINISH** 