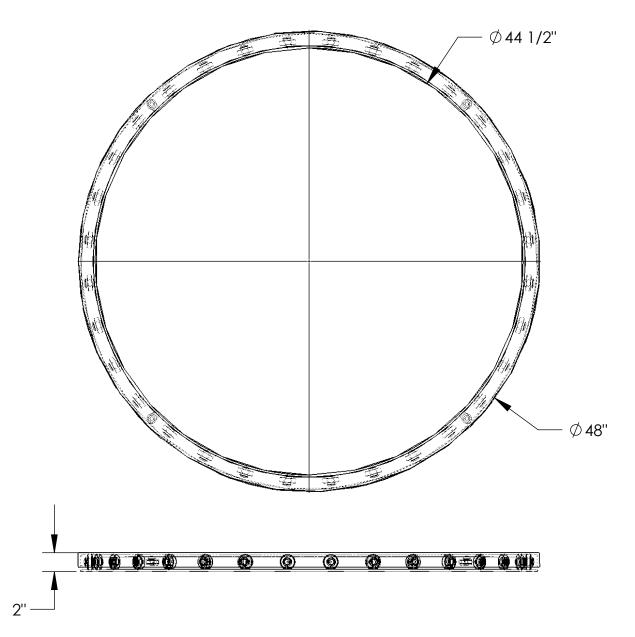

## MANUAL CAROUSEL - CA-48-6

APPROX WEIGHT: 53.11 lbs. DOES NOT INCLUDE WEIGHT OF POWER OR PACKAGING!!!

\*\*\*ANY ADDITIONS, DELETIONS, OR OMISSIONS MUST BE CORRECTED ON THIS DRAWING AS THIS DRAWING WILL BE CONSIDERED ALL INCLUSIVE\*\*\*