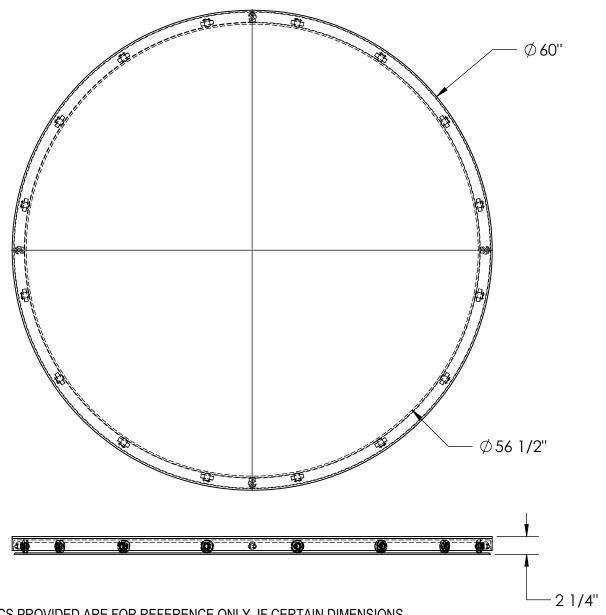

## STANDARD FEATURES

MODEL NUMBER: CA-60-2-TP-RSM

CAPACITY: 2,000 LBS LEVEL HEIGHT: 2 1/4"

DIAMETER: 60"

NUMBER OF BEARINGS: 16

FEATURES ROUND SMOOTH TOP PLATE

TOP PLATE IS Ø60"

DURABLE LIQUID PAINT BLUE FINISH