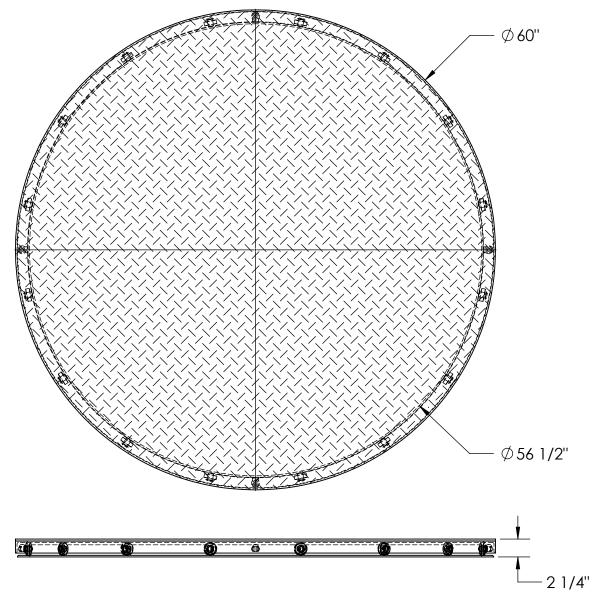

## STANDARD FEATURES

MODEL NUMBER: CA-60-2-TP-RTP

CAPACITY: 2,000 LBS LEVEL HEIGHT: 2 1/4"

DIAMETER: 60"

NUMBER OF BEARINGS: 16

FEATURES ROUND TREADPLATE TOP PLATE

TOP PLATE IS Ø60"

DURABLE LIQUID PAINT BLUE FINISH