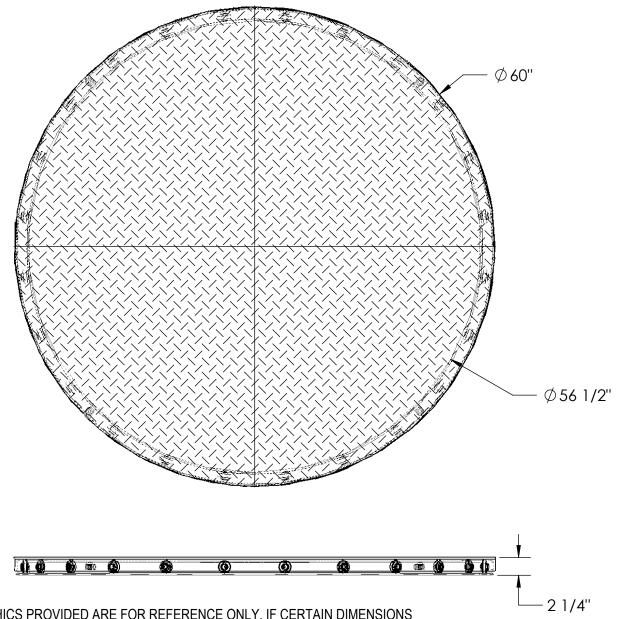

## STANDARD FEATURES

MODEL NUMBER: CA-60-4-TP-RTP

CAPACITY: 4,000 LBS LEVEL HEIGHT: 2 1/4"

DIAMETER: 60"

NUMBER OF BEARINGS: 24

FEATURES ROUND TREADPLATE TOP PLATE

TOP PLATE IS Ø60"

DURABLE LIQUID PAINT BLUE FINISH