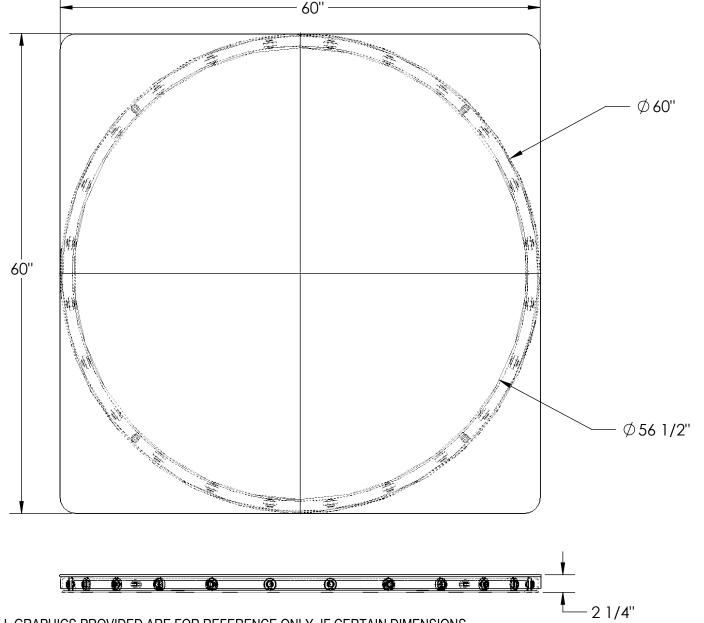

APPROX WEIGHT: 316.79 lbs.

DOES NOT INCLUDE WEIGHT OF POWER OR PACKAGING!!!

ALL GRAPHICS PROVIDED ARE FOR REFERENCE ONLY. IF CERTAIN DIMENSIONS ARE CRITICAL PLEASE VERIFY THOSE DIMENSIONS WITH YOUR SALESPERSON

## STANDARD FEATURES

MODEL NUMBER: CA-60-4-TP-SSM

CAPACITY: 4,000 LBS LEVEL HEIGHT: 2 1/4"

DIAMETER: 60"

NUMBER OF BEARINGS: 24

FEATURES SQUARE SMOOTH TOP PLATE

TOP PLATE IS 60" x 60"

DURABLE LIQUID PAINT BLUE FINISH