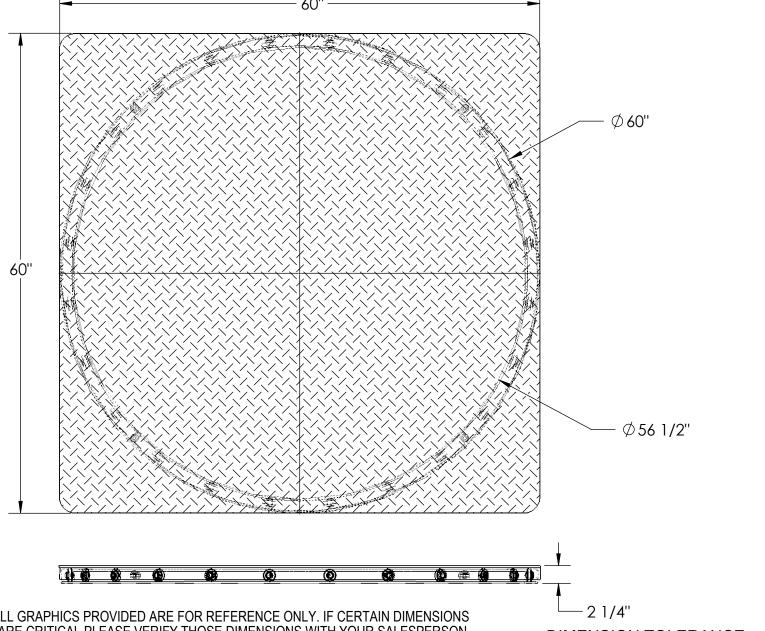

## DIMENSION TOLERANCE + 1/4"

20-007-263

## STANDARD FEATURES

MODEL NUMBER: CA-60-4-TP-STP

CAPACITY: 4,000 LBS LEVEL HEIGHT: 2 1/4" DIAMETER: 60"

NUMBER OF BEARINGS: 24

FEATURES SQUARE TREADPLATE TOP PLATE

TOP PLATE IS 60" x 60"

DURABLE LIQUID PAINT BLUE FINISH