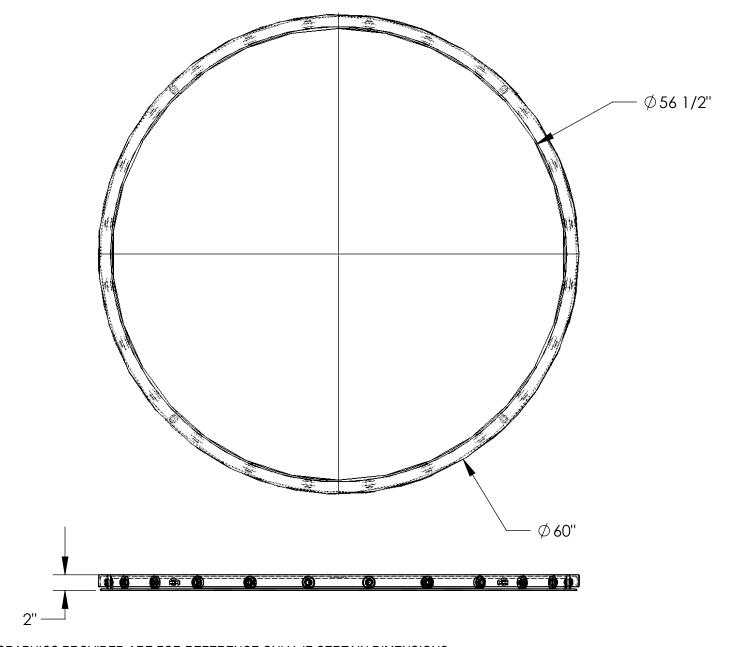

## MANUAL CAROUSEL - CA-60-4

APPROX WEIGHT: 61.79 lbs. DOES NOT INCLUDE WEIGHT OF POWER OR PACKAGING!!!

\*\*\*ANY ADDITIONS, DELETIONS, OR OMISSIONS MUST BE CORRECTED ON THIS DRAWING AS THIS DRAWING WILL BE CONSIDERED ALL INCLUSIVE\*\*\*

## STANDARD FEATURES

MODEL NUMBER: CA-60-4 CAPACITY: 4,000 LBS LEVEL HEIGHT: 2"

DIAMETER: 60'

NUMBER OF BEARINGS: 24 STEEL CONSTRUCTION

TOUGH BAKED IN POWDERCOAT BLUE FINISH