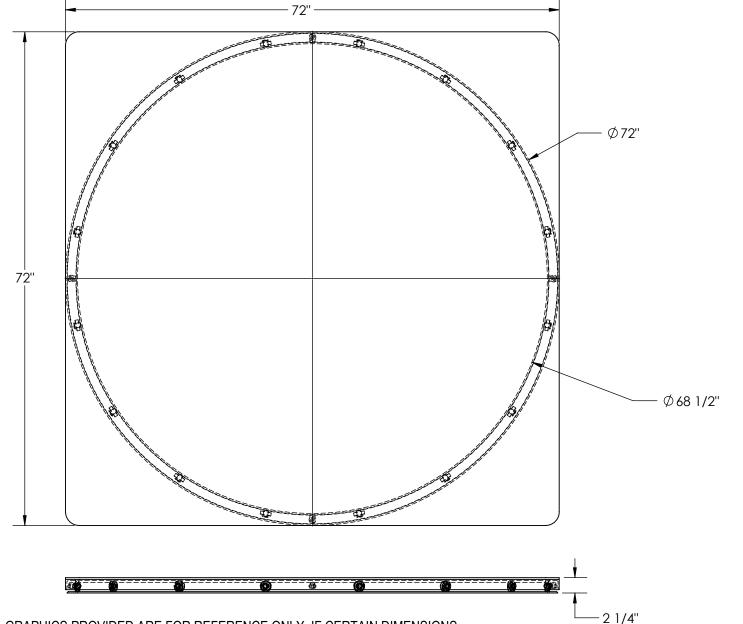

## STANDARD FEATURES

MODEL NUMBER: CA-72-2-TP-SSM

CAPACITY: 2,000 LBS LEVEL HEIGHT: 2 1/4"

DIAMETER: 72

NUMBER OF BEARINGS: 16

FEATURES SQUARE SMOOTH TOP PLATE

TOP PLATE IS 72" x 72"

**DURABLE LIQUID PAINT BLUE FINISH** 