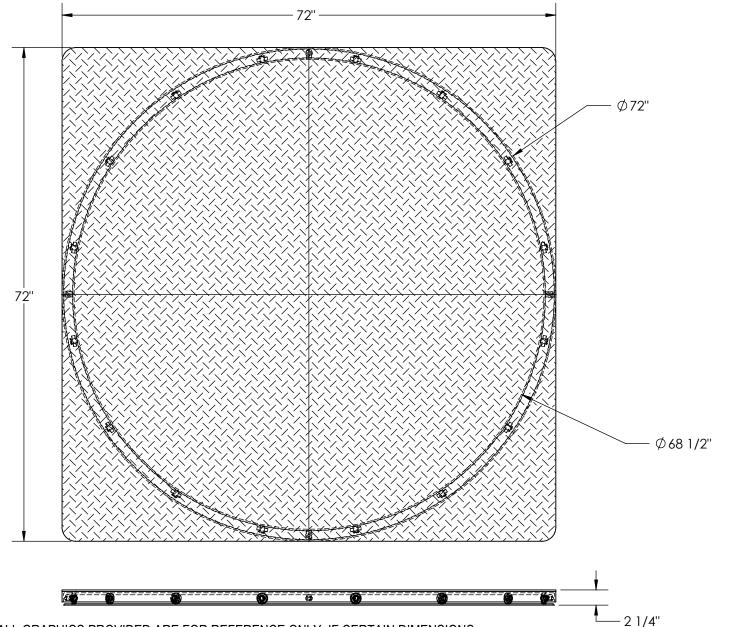

DOES NOT INCLUDE WEIGHT OF POWER OR PACKAGING!!!

QUOTED LEAD TIME: X

ALL GRAPHICS PROVIDED ARE FOR REFERENCE ONLY. IF CERTAIN DIMENSIONS ARE CRITICAL PLEASE VERIFY THOSE DIMENSIONS WITH YOUR SALESPERSON

## STANDARD FEATURES

MODEL NUMBER: CA-72-2-TP-STP

CAPACITY: 2,000 LBS LEVEL HEIGHT: 2 1/4"

DIAMETER: 72"

NUMBER OF BEARINGS: 16

FEATURES SQUARE TREADPLATE TOP PLATE

TOP PLATE IS 72" x 72"

**DURABLE LIQUID PAINT BLUE FINISH** 