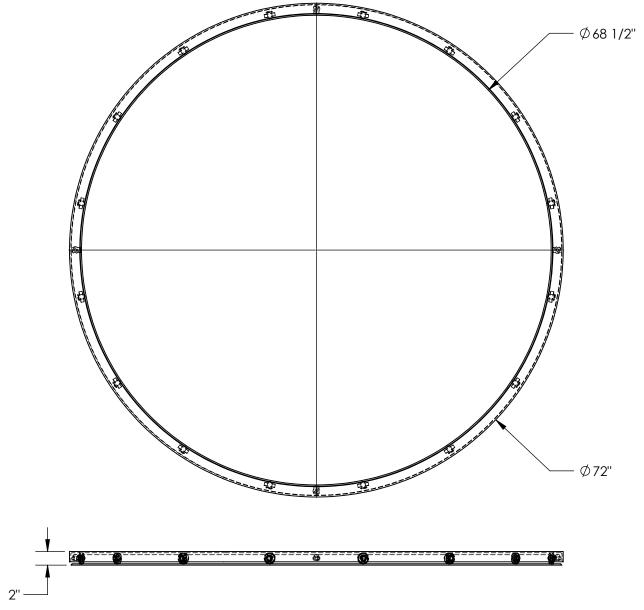

## **MANUAL CAROUSEL - CA-72-2**

APPROX WEIGHT: 70.48 lbs. DOES NOT INCLUDE WEIGHT OF POWER OR PACKAGING!!!

\*\*\*ANY ADDITIONS, DELETIONS, OR OMISSIONS MUST BE CORRECTED ON THIS DRAWING AS THIS DRAWING WILL BE CONSIDERED ALL INCLUSIVE\*\*\*

## STANDARD FEATURES

MODEL NUMBER: CA-72-2 CAPACITY: 2,000 LBS LEVEL HEIGHT: 2"

DIAMETER: 72" NUMBER OF BEARINGS: 16 STEEL CONSTRUCTION

TOUGH BAKED IN POWDERCOAT BLUE FINISH