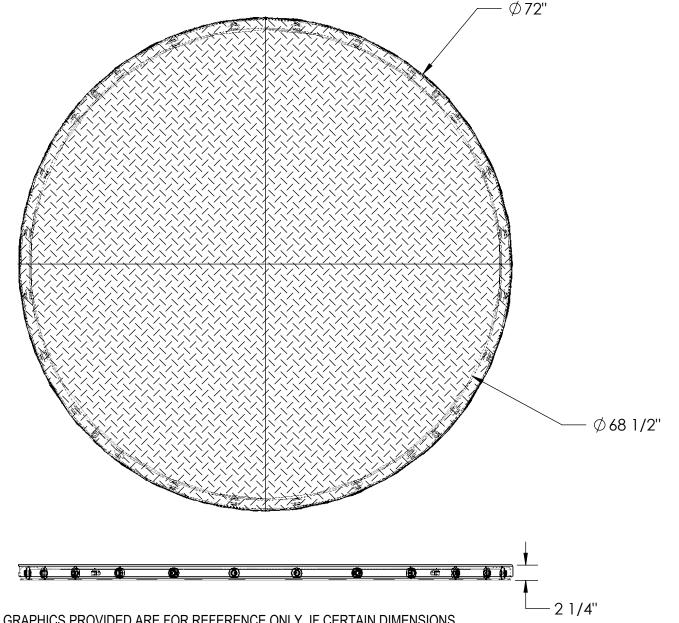

ALL GRAPHICS PROVIDED ARE FOR REFERENCE ONLY. IF CERTAIN DIMENSIONS ARE CRITICAL PLEASE VERIFY THOSE DIMENSIONS WITH YOUR SALESPERSON

## STANDARD FEATURES

MODEL NUMBER: CA-72-4-TP-RTP

CAPACITY: 4,000 LBS LEVEL HEIGHT: 2 1/4"

DIAMETER: 72" NUMBER OF BEARINGS: 24

FEATURES ROUND TREADPLATE TOP PLATE

TOP PLATE IS Ø72"

DURABLE LIQUID PAINT BLUE FINISH