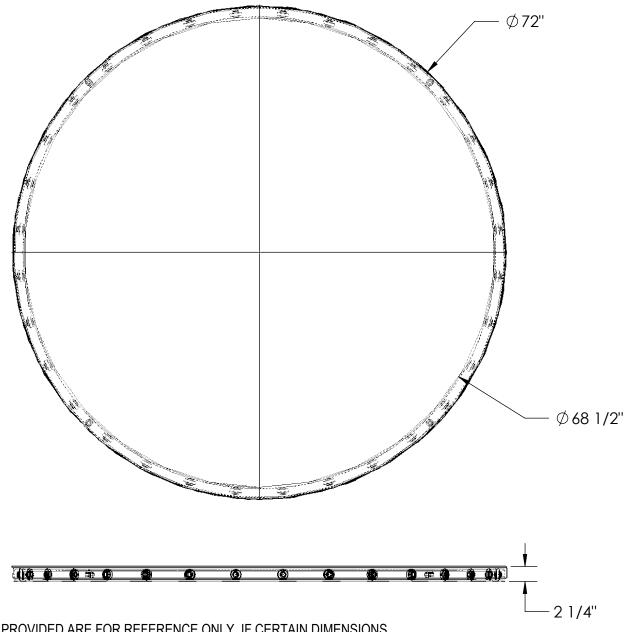

## STANDARD FEATURES

MODEL NUMBER: CA-72-6-TP-RSM

CAPACITY: 6,000 LBS LEVEL HEIGHT: 2 1/4"

DIAMETER: 72"

NUMBER OF BEARINGS: 32

FEATURES ROUND SMOOTH TOP PLATE

TOP PLATE IS Ø72"

DURABLE LIQUID PAINT BLUE FINISH